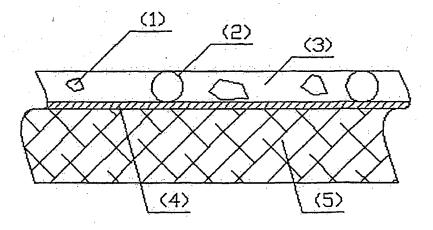

Die Erfindung ist nachstehend näher anhand der Figuren 1 und 2 erläutert, wobei die Figur 1 eine Verschleißschutzschicht nach dem Stand der Technik mit eingelagerten Hartstoffen und die Figur 2 die erfindungsgemäße Verschleißschutzschicht mit eingelagerten Hartstoffen und runden Feststoffpartikeln wiedergibt.

Liste der in den Figuren verwendeten Bezugszeichen:

- 1 Hartstoffpartikel
- 2 runde Feststoffpartikel
- 3 Harzschicht
- (5 4 Dekorpapier
- 5 Mitteldichte Faserplatte (MDF)

Im folgenden wird die Erfindung anhand von Beispielen näher erläutert, ohne dass darin eine Einschränkung zu sehen ist.